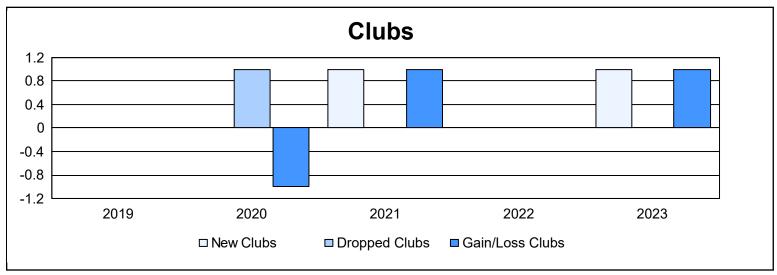

District 354 G As of June 2023 Cumulative

| Year      | New<br>Clubs | Dropped<br>Clubs | Gain/<br>Loss<br>Clubs | New<br>Members | Charter<br>Members | Reinstate<br>Members | Transfer<br>Members | Total<br>Member<br>Added | Total<br>Members<br>Dropped | Gain/<br>Loss<br>Members |
|-----------|--------------|------------------|------------------------|----------------|--------------------|----------------------|---------------------|--------------------------|-----------------------------|--------------------------|
| 2018-2019 | 0            | 0                | 0                      | 272            | 3                  | 3                    | 2                   | 280                      | 302                         | -22                      |
| 2019-2020 | 0            | 1                | -1                     | 233            | 3                  | 10                   | 1                   | 247                      | 245                         | 2                        |
| 2020-2021 | 1            | 0                | 1                      | 193            | 36                 | 6                    | 0                   | 235                      | 205                         | 30                       |
| 2021-2022 | 0            | 0                | 0                      | 198            | 2                  | 8                    | 0                   | 208                      | 246                         | -38                      |
| 2022-2023 | 1            | 0                | 1                      | 211            | 53                 | 14                   | 1                   | 279                      | 319                         | -40                      |
| Average   | 0            | 0                | 0                      | 221            | 19                 | 8                    | 1                   | 250                      | 263                         | -14                      |